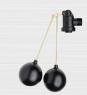

#### **ACCESSORIES**

6101 - Tank switch 6045NO - Pressure switch 6112 - 1.5" Double acting float valve 6015 - Sacrificial anode 11/4"

Tank full switch inc 20m cable \$165+GST

**Pressure Switch** 12 bar inc gauge & fittings \$300+GST

Double acting float valve For use with Pressure Switch - \$300+GST

Anode \$120+GST

**Shipping Dimensions** 1x Crate 440 x 60 x 65cm @ 280kg 1x Pallet 200 x 115 x 45cm @ 190kg