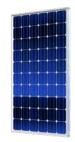

8x370w Mono Crystalline Solar Panels

Bore Cap or Dam Float

Low water protection (bore kit only)