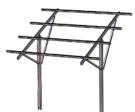

L/hour \* 6 for solar average flow rate

4C 7-18 2.2kW Pump, motor and switch

**SOLAR PUMP SYSTEM INCLUDES:** 

Power, Low Water and SS Safety Cable Bore \$18p/m / Dam \$14p/m

**Heavy Duty** Cyclone Rated Pole Mount Frame

8x370w Mono Crystalline Solar Panels

Bore Cap or Dam Float

Low water protection (bore kit only)