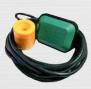

#### **ACCESSORIES**

6101 - Tank switch 6045NO - Pressure switch 6112 - 1.5" Double acting float valve 6015 - Sacrificial anode 11/4"

Tank full switch inc 20m cable \$165+GST

**Pressure Switch** 12 bar inc gauge & fittings \$300+GST