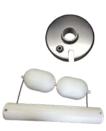

8x370w Mono Crystalline Solar Panels

Bore Cap or Dam Float

Low water protection (bore kit only)

#### **ACCESSORIES**

6101 - Tank switch 6045NO - Pressure switch 6112 - 1.5" Double acting float valve 6015 - Sacrificial anode 11/4"

Tank full switch inc 20m cable \$165+GST

**Pressure Switch** 12 bar inc gauge & fittings \$300+GST

Double acting float valve For use with Pressure Switch - \$300+GST

Anode \$120+GST

**Shipping Dimensions** 1x Crate 440 x 60 x 65cm @ 280kg 1x Pallet 200 x 115 x 45cm @ 190kg