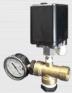

#### **ACCESSORIES**

6101 - Tank switch 6045NO - Pressure switch 6112 - 1.5" Double acting float valve 6015 - Sacrificial anode 11/4"

Tank full switch inc 20m cable \$165+GST

**Pressure Switch** 12 bar inc gauge & fittings \$300+GST